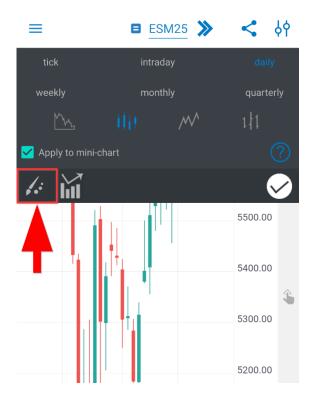

## 3. Full Screen Chart

#### **Zooming & Panning**

- ➤ you can Zoom In & Out by using pinch gestures;
- use panning on time scale or price scale in order to visualize different areas of your chart;