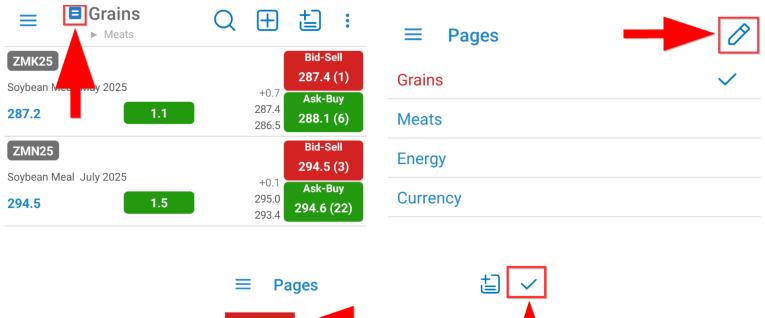

#### **Edit/Delete pages**

- Edit page/(s): tap = to bring up a list of existing page > EDIT > edit page name >
- Delete page(s): tap DELETE >

| DELETE | Grains     |   |
|--------|------------|---|
| DELETE | Meats      | Ŧ |
| DELETE | Softs      | = |
| DELETE | Currencies | ≢ |