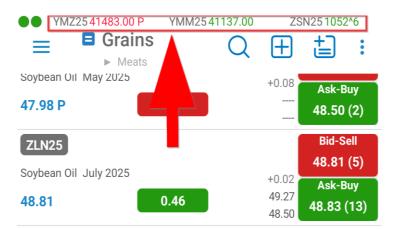

= |
| DELETE | Currencies | ≢ |

#### Add to Ticker

- You can monitor your favorite quotes in a Ticker view available at the top of your app
- your favorite quotes can be edited from General > Ticker Settings
   > Edit Your Favorite Quotes
- You can quickly add any quote to your Ticker using the Quick Action Menu from Quotes Monitor
- Quick Action Menu is revealed at a long tap on any quote

| =         | General                     |   |
|-----------|-----------------------------|---|
| ļ         | Report a problem            |   |
| i         | About us                    | > |
| ?         | Help                        | > |
|           | Ticker Settings             | > |
| <b>\$</b> | Alert/Notification Settings | > |
| 2         | Order Entry Logout          | > |



SAVE SETTINGS





#### **Quotes Actions**

#### **Quick Action Menu**

Iong tap on any quote to bring up Quick Action Menu



#### **Instrument Details**

#### tap the Instrument Symbol to bring up Instrument Details



#### 

#### Soybean Meal(Electronic) May 2025

| Exchange:           |       | СВОТ           |
|---------------------|-------|----------------|
| Instrument Value:   |       | \$28,720.00    |
| Minimum tick:       |       | 0.1            |
| Minimum tick value: |       | \$10.00        |
| Daily hard limits:  |       | 0.1 -          |
| Open time:          |       | 7:00:00 PM CDT |
| Close time:         |       | 1:20:00 PM CDT |
| Expiration date:    |       | 05/14/2025     |
| Initial Margin:     |       | \$2,310.00     |
| Period              | High  | Low            |
| Lifetime