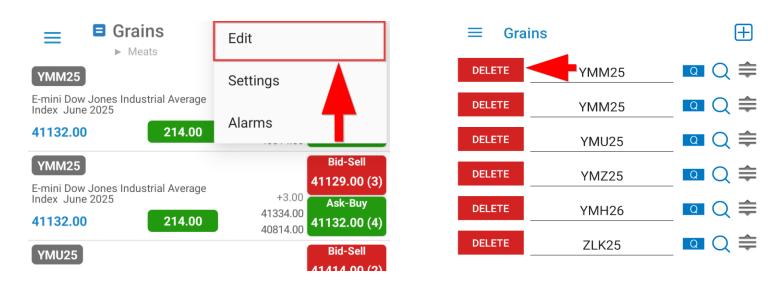

#### **Edit/Delete Quotes**

Edit Quotes: tap : > Edit > edit instrument/(s) > Back Button
 Delete Quotes: tap DELETE > Back Button

#### **Edit/Delete pages**

- Edit page/(s): tap = to bring up a list of existing page > EDIT > edit page name >
- Delete page(s): tap DELETE >

| DELETE | Grains     |   |
|--------|------------|---|
| DELETE | Meats      | Ŧ |
| DELETE | Softs      | = |
| DELETE | Currencies | ≢ |