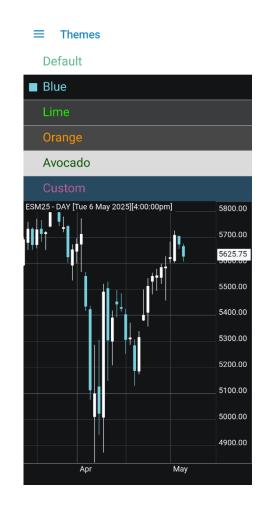

#### Themes

## $\rightarrow$ Tap $4^{\circ}$ > go to $2^{\circ}$ to bring up a list of Themes