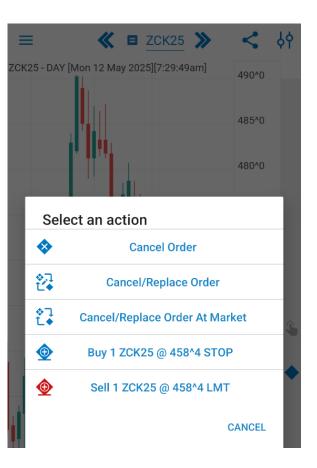

#### **4.Price Ladder**

> Double tap on any order symbol 😒 > tap desired OE action

| ≡            | 1 1     | ¢ 🔷       | ) 👲 👲 🕯                   |   |
|--------------|---------|-----------|---------------------------|---|
| POS:<br>OPL: |         |           | AVG:<br>LAST <b>446^6</b> |   |
| TPL:         |         |           | CHG: +5^2                 |   |
| ZCK25        |         | Q         | HI: 446^6<br>LO: 443^0    |   |
| 14367        | @CIMB - |           |                           | _ |
|              |         | 482^4     | 5 🔶 1 S                   | L |
|              |         | 482^0     | 5                         |   |
|              |         | 481^4     | 5                         |   |
|              |         | 481^0     | 7                         |   |
|              |         | 480^0     | 4                         |   |
|              |         | 455^0     | 2                         |   |
|              |         | 447^6     | 3                         |   |
|              |         | 447^4     | 13                        |   |
|              |         | 446^6 (1) |                           |   |
|              | 2       | 445^6     | _                         |   |
|              | 16      | 445^4     |                           |   |
|              | 5       | 425^0     |                           |   |
|              | 3       | 422^0     |                           |   |
| 1 B L        | 2       | 421^4     |                           |   |

| =                    | <b>1</b> ♦ 1≪                  | » 🔷 (        | و خ     | •              | :  |
|----------------------|--------------------------------|--------------|---------|----------------|----|
| POS:<br>OPL:<br>TPL: |                                |              |         | 446^6<br>+5^2  |    |
| ZCK25                |                                | Q            |         | 446^6<br>443^0 |    |
| 14367@               | DCIMB -                        | 40044        |         |                |    |
|                      | -                              | 482^4        | 5       |                | SL |
| Sel                  | ect an ac                      | tion         |         |                |    |
| *                    |                                | Cancel Ord   | der     |                |    |
| 2<br>2               | Ca                             | ncel/Replac  | e Order |                |    |
| t.<br>€              | Cancel/Replace Order At Market |              |         |                |    |
| <b>@</b>             |                                | Place Buy O  | rder    |                |    |
| <b>@</b>             |                                | Place Sell O | rder    |                | a. |
|                      |                                |              |         | CANCEL         |    |
|                      | 16                             | 445^4        |         |                |    |
|                      | 5                              | 425^0        |         |                |    |
|                      | 3                              | 422^0        |         |                |    |
| ◆1BL                 | 2                              | 421^4        |         |                |    |