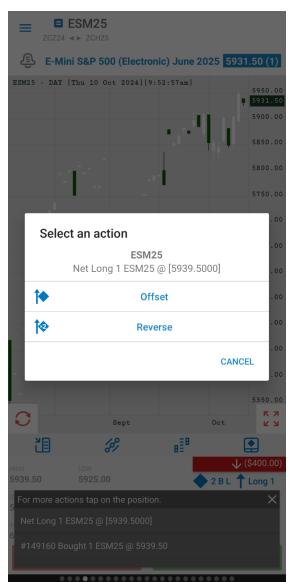

#### **1.Quotes Monitor's Quick Action Menu**

#### Quotes Monitor Screen > Long Tap on any Quote > Order Ticket

#### > You can also trade by pressing the **Buy** or **Sell** buttons

On the right of Low, just under the Trade button you can see your orders and positions. Tap on them to interact.

Copyright ©2011-2025 Quick Suite Trading /Computer Voice Systems Inc | All Rights Reserved | Confidential