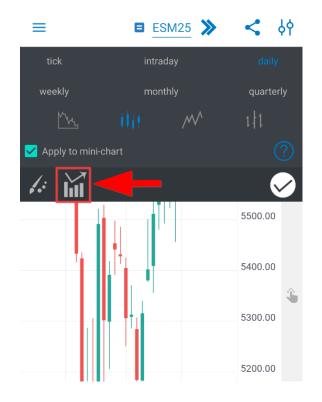

## 3. Full Screen Chart

#### **Zooming & Panning**

- ➤ you can Zoom In & Out by using pinch gestures;
- use panning on time scale or price scale in order to visualize different areas of your chart;