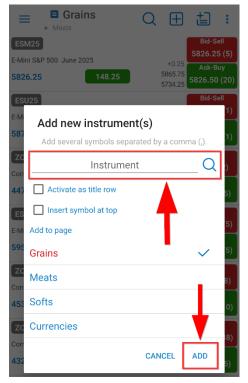

#### **Add Quotes using Symbol Search**

| tap 🛨 > tap  search instruit                                                                                           | ment > DONE                 |                  |
|------------------------------------------------------------------------------------------------------------------------|-----------------------------|------------------|
| ESM25<br>E-Mini S&P 500, June 2025                                                                                     | ≡ Search Symbol             | ~                |
| *0.25        Ask-Buy          5826.25        148.25        5865.75          5734.25        5734.25        5826.50 (20) | Q cattle                    | ×                |
| ESU25 Bid-Sell                                                                                                         | Futures                     | Equities         |
| Add new instrument(s)<br>Add several symbols separated by a comma (,).                                                 | Contracts Optio             | ons Strategies   |
| Instrument                                                                                                             |                             |                  |
| 447 Activate as title row                                                                                              | SEARCH                      | RESULT           |
| E-M Add to page                                                                                                        | Description Mon             | ths Years        |
| 595 Grains 🗸 5)                                                                                                        | GF - Feeder Cattle(Electron | ic)              |
| Meats B)                                                                                                               | U Grareeder Cattle(Electron |                  |
| 455 Softs 0)                                                                                                           | LE1 - Live Cattle Options W | eek1(Electronic) |
| zc Currencies                                                                                                          |                             |                  |
| Corr<br>432 CANCEL ADD 5)                                                                                              | LE2 - Live Cattle Options W | eek2(Electronic) |