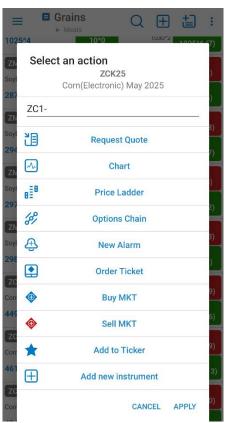

#### **Instrument Details**

#### tap the Instrument Symbol to bring up Instrument Details