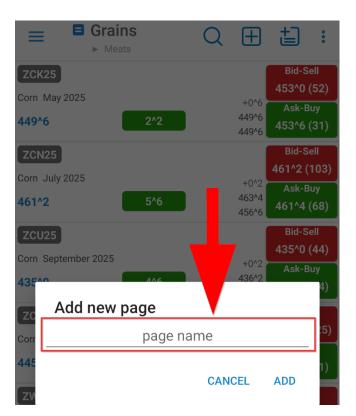

| LE1 - Live Cattle Options W | eek1(Electronic) |
| zc Currencies                                                                                                          |                             |                  |
| Corr<br>432 CANCEL ADD 5)                                                                                              | LE2 - Live Cattle Options W | eek2(Electronic) |

Copyright ©2011-2025 Quick Suite Trading / Computer Voice Systems Inc | All Rights Reserved | Confidential

#### **Edit/Delete Quotes**

Edit Quotes: tap : > Edit > edit instrument/(s) > Back Button
 Delete Quotes: tap DELETE > Back Button



#### **Create page**

> Tap ڬ > type page name > ADD





#### **Edit/Delete pages**

- Edit page/(s): tap = to bring up a list of existing page > EDIT > edit page name >
- Delete page(s): tap DELETE >



| DELETE | Grains     |   |
|--------|------------|---|
| DELETE | Meats      | Ŧ |
| DELETE | Softs      | = |
| DELETE | Currencies | ≢ |

#### Add to Ticker

- You can monitor your favorite quotes in a Ticker view available at the top of your app
- your favorite quotes can be edited from General > Ticker Settings
   > Edit Your Favorite Quotes
- You can quickly add any quote to your Ticker using the Quick Action Menu from Quotes Monitor
- Quick Action Menu is revealed at a long tap on any quote

| =         | General                     |   |
|-----------|-----------------------------|---|
| ļ         | Report a problem            |   |
| i