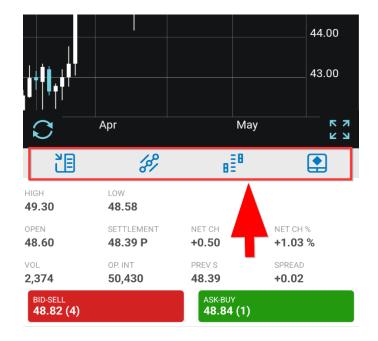

#### **2.Quote Details**

Quotes Monitor Screen> Tap on any Quote > Trade

#### > You can also trade by pressing the **Buy** or **Sell** buttons

On the right of Low, just under the Trade button you can see your orders and positions. Tap on them to interact.

Copyright ©2011-2025 Quick Suite Trading /Computer Voice Systems Inc | All Rights Reserved | Confidential

#### **3.Price Ladder (PL)**

Quotes Monitor Screen > Tap on any Quote > Price Ladder > tap on a Price Ladder row

#### **4.Full Screen Chart (FCS)**

Quotes Monitor Screen > tap on any Quote > tap Chart > double tap on Order Entry Bar