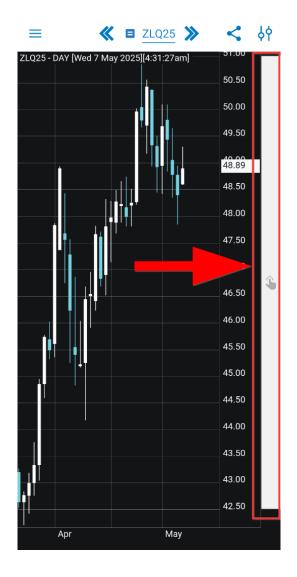

#### **Zooming & Panning**

- ➤ you can Zoom In & Out by using pinch gestures;
- use panning on time scale or price scale in order to visualize different areas of your chart;