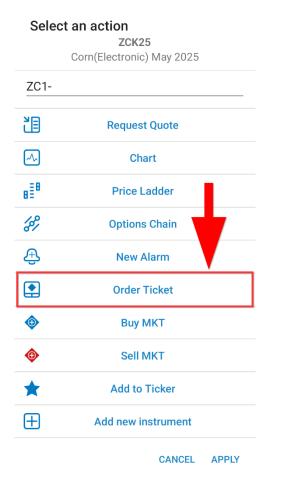

#### How to use Order Ticket (OT)?

You can access Order Ticket from the following screens:

#### **1.Quotes Monitor's Quick Action Menu**

#### Quotes Monitor Screen > Long Tap on any Quote > Order Ticket