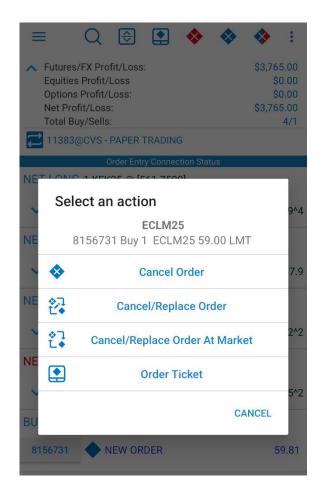

#### **2.Order or Position Detail**

> Tap on any order to enter the Order Detail screen

| ≡ Ore                    | der Detail            |                                 |       |                       |  |
|--------------------------|-----------------------|---------------------------------|-------|-----------------------|--|
| <b>S</b><br>Cancel       | CXL/R CXI             | <b>\$</b> ]<br>↓♦<br>_/R MKT    | Chart | Price<br>Ladder       |  |
| ORD. TIME<br>12:39:35 PM | SESSION<br>Electronic | LIFET<br>Da                     |       | GTD                   |  |
| SIDE<br>Buy              | QTY<br>1              | INSTRU<br>ECLN                  |       | PRICE<br>59.00        |  |
| ORD. TYPE<br>LMT         | ACT                   | ACTIVE AT                       |       |                       |  |
| ACCOUNT<br>11383         | SALE                  | S CODE                          |       | ENTERED BY<br>VMorar1 |  |
| ORD. #<br>8156731        |                       | TATUS<br><mark>New Order</mark> |       | LAST<br>59.81         |  |
| SPECIAL INST             | RUCTIONS              |                                 |       |                       |  |