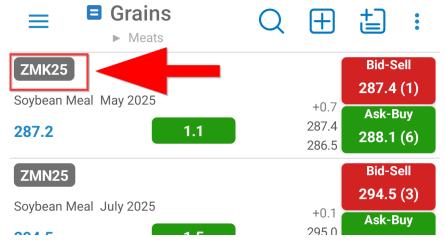

#### **Instrument Details**

#### tap the Instrument Symbol to bring up Instrument Details