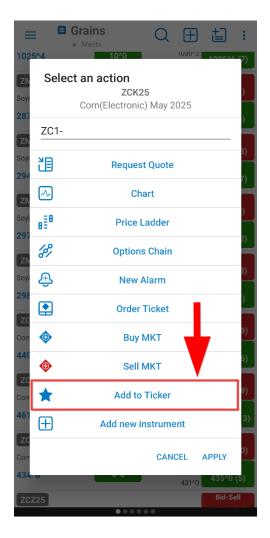

#### Add to Ticker

- You can monitor your favorite quotes in a Ticker view available at the top of your app
- your favorite quotes can be edited from General > Ticker Settings
   > Edit Your Favorite Quotes
- You can quickly add any quote to your Ticker using the Quick Action Menu from Quotes Monitor
- Quick Action Menu is revealed at a long tap on any quote

#### **Quick Action Menu**

Iong tap on any quote to bring up Quick Action Menu