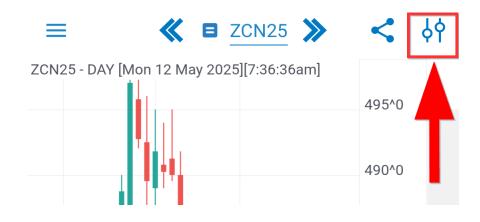

## 3. Full Screen Chart

#### **Zooming & Panning**

- ➤ you can Zoom In & Out by using pinch gestures;
- use panning on time scale or price scale in order to visualize different areas of your chart;

## $\rightarrow$ Tap $4^{\circ}$ > go to $2^{\circ}$ to bring up a list of Themes