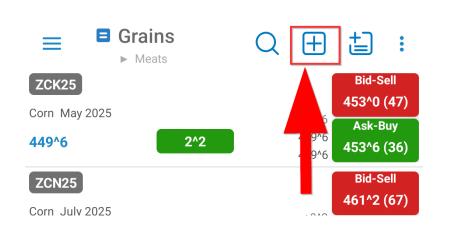

# QUICK START

#### 1. Add your quotes

After you log in, you are automatically redirected to the **Quotes Monitor Screen**.

#### **Quick Add Quotes**

> tap +> type instrument name > tap ADD





#### **Add Quotes using Symbol Search**

| tap 🛨 > tap  search instruit                                                                                           | ment > DONE                 |                  |
|------------------------------------------------------------------------------------------------------------------------|-----------------------------|------------------|
| ESM25<br>E-Mini S&P 500, June 2025                                                                                     | ≡ Search Symbol             | ~                |
| *0.25        Ask-Buy          5826.25        148.25        5865.75          5734.25        5734.25        5826.50 (20) | Q cattle                    | ×                |
| ESU25 Bid-Sell