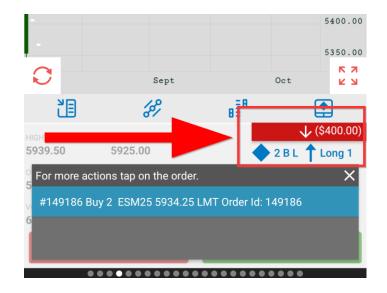

#### > You can also trade by pressing the **Buy** or **Sell** buttons

On the right of Low, just under the Trade button you can see your orders and positions. Tap on them to interact.

Copyright ©2011-2025 Quick Suite Trading /Computer Voice Systems Inc | All Rights Reserved | Confidential