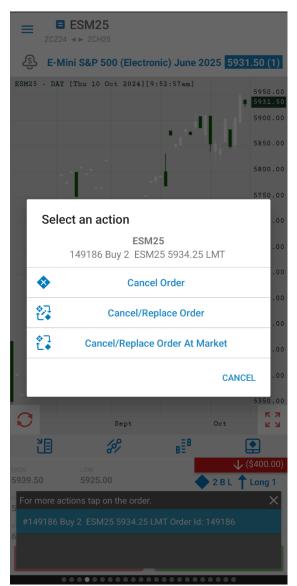

#### **3.Full Screen Chart**

Tap on any order symbol > tap on order description > tap desired OE action

Double tap on any order symbol

> tap desired OE action

#### **4.Price Ladder**

> Double tap on any order symbol 😒 > tap desired OE action

| ≡            | 1 1     | ¢ 🔷       | ) 👲 👲 🕯                   |   |
|--------------|---------|-----------|---------------------------|---|
| POS:<br>OPL: |         |           | AVG:<br>LAST <b>446^6</b> |   |
| TPL:         |         |           | CHG: +5^2                 |   |
| ZCK25        |         | Q         | HI: 446^6<br>LO: 443^0    |   |
| 14367        | @CIMB - |           |                           | _ |
|              |         | 482^4     | 5 🔶 1 S                   | L |
|              |         | 482^0     | 5                         |   |
|              |         | 481^4     | 5                         |   |
|              |         | 481^0     | 7                         |   |
|              |         | 480^0     | 4                         |   |
|              |         | 455^0     | 2                         |   |
|              |         | 447^6     | 3                         |   |
|              |         | 447^4     | 13                        |   |
|              |         | 446^6 (1) |                           |   |
|              | 2       | 445^6     | _                         |   |
|              | 16      | 445^4     |                           |   |
|              | 5       | 425^0     |                           |   |
|              | 3       | 422^0     |                           |   |
| 1 B L        | 2       | 421^4     |                           |   |

| =                    | <b>1</b> ♦ 1≪                  | » 🔷 (        | و خ     | •              | :  |
|----------------------|--------------------------------|--------------|---------|----------------|----|
| POS:<br>OPL:<br>TPL: |                                |              |         | 446^6<br>+5^2  |    |
| ZCK25                |                                | Q            |         | 446^6<br>443^0 |    |
| 14367@               | DCIMB -                        | 40044        |         |                |    |
|                      | -                              | 482^4        | 5       |                | SL |
| Sel                  | ect an ac                      | tion         |         |                |    |
| *                    |                                | Cancel Ord   | der     |                |    |
| 2<br>2               | Ca                             | ncel/Replac  | e Order |                |    |
| t.<br>€              | Cancel/Replace Order At Market |              |         |                |    |
| <b>@</b>             |                                | Place Buy O  | rder    |                |    |
| <b>@</b>             |                                | Place Sell O | rder    |                | a. |
|                      |                                |              |         | CANCEL         |    |
|                      | 16                             | 445^4        |         |                |    |
|                      | 5                              | 425^0        |         |                |    |
|                      | 3                              | 422^0        |         |                |    |
| ◆1BL                 | 2                              | 421^4        |         |                |    |