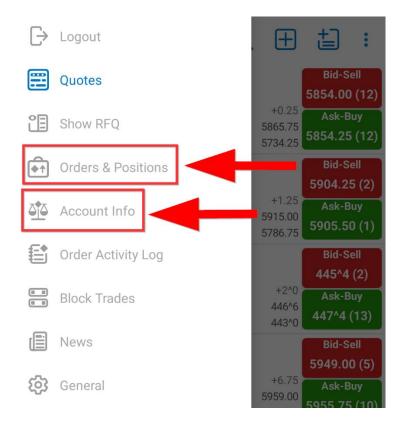

#### **Orders & Positions Monitor**

You can access the Orders & Positions Monitor from the vertical menu on the left

#### **Account Information**

You can access the Account Info section from the vertical menu on the left