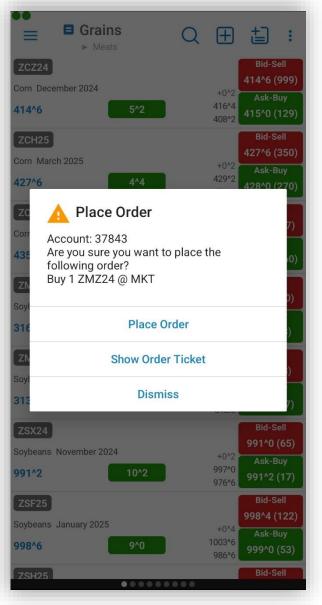

## **Quick Action Menu**

- You can now place an order at market with the quantity of 1 from the Quick Action Menu.
- If you want to change the quantity, select Show Order Ticket, and edit the quantity to the desired value.

| ■ ■ Gra         | ins Q ⊞ 🗄 :                                         |
|-----------------|-----------------------------------------------------|
| Select ar       | n action<br>ZMZ24<br>Meal(Electronic) December 2024 |
| ZM1-            |                                                     |
| 固               | Request Quote                                       |
| ~               | Chart 3)                                            |
| 8 <sup>28</sup> | Price Ladder                                        |
| 181             | Options Chain                                       |
| Ð               | New Alarm                                           |
|                 | Order Ticket                                        |
| •               | Buy MKT                                             |
| <b>©</b>        | Sell MKT                                            |
| *               | Add to Ticker                                       |
| Ð               | Add new instrument                                  |
| 1<br>E          | CANCEL APPLY                                        |
| SH25            | 986*6 Bid-Sell                                      |