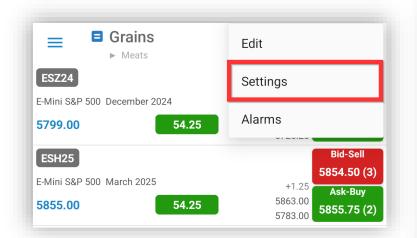

### **Quote Monitor Settings**

- You can now show or hide the Bid & Ask size from the Quotes Monitor Settings.
- To do so, in the Quotes Monitor screen tap the Settings icon and then go to Properties

| ≡ Settings                  |                                           |
|-----------------------------|-------------------------------------------|
| Preview                     |                                           |
| ESH18                       | Bid-Sell 2729.750                         |
| E-mini S&P 500 March 2018   | +0.75 (114)<br>Ask-Buy                    |
| 2730.750 15.75              | 2742.750<br>2721.250 <b>2730.510 (63)</b> |
| Quotes Monitor              |                                           |
| • Verbose                   | O Compact                                 |
| Font size - <u>10</u> +     |                                           |
| Show BID & ASK size         |                                           |
| Show BID on top             | •                                         |
| Show HIGH on top            | •                                         |
| Show BID & ASK              | •                                         |
| Show HIGH & LOW             | •                                         |
| Show SPREAD                 | •                                         |
| Show Instrument Description | •                                         |
| Quick Action Menu           |                                           |
| Show Request Quote          |                                           |
| Show Chart                  | •                                         |
| Show Price Ladder           | •                                         |
| Show Options Chain          | •                                         |
| Show New Alarm              |                                           |