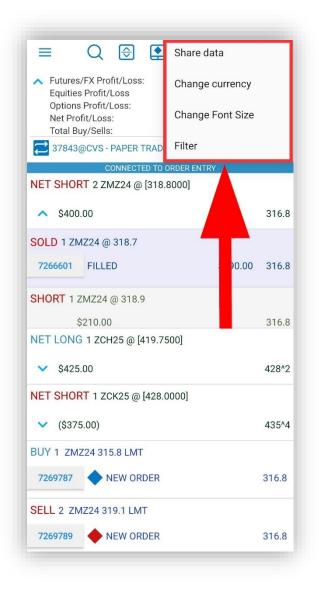

#### **Orders and Positions**

- The order of actions has been adjusted, with the Order Ticket and Currency button having swapped positions.
- The Currency button as well as other actions. can be reached by pressing the button.