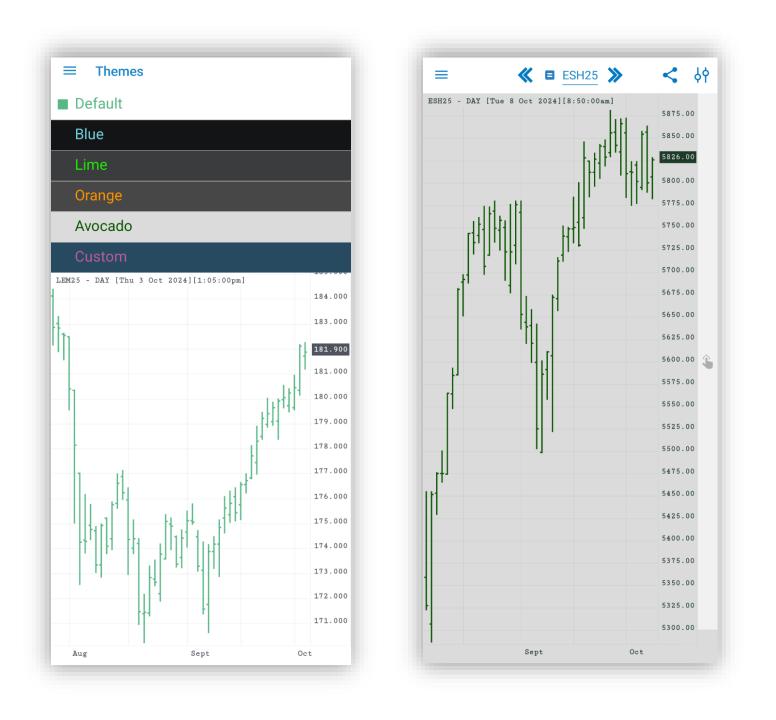

## Chart

- There is a new chart theme available, it is labeled "Default"
- You can now navigate between charts by pressing the left or right arrow buttons located on the top of the Full Screen Chart

 The Full Screen Chart can now be shared as a PDF pressing the Share button <</li>