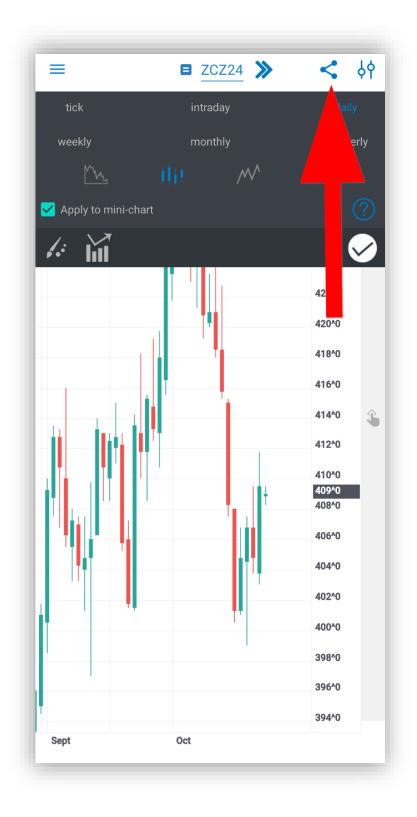

## Chart

- There is a new chart theme available, it is labeled "Default"
- You can now navigate between charts by pressing the left or right arrow buttons located on the top of the Full Screen Chart

 The Full Screen Chart can now be shared as a PDF pressing the Share button <</li>