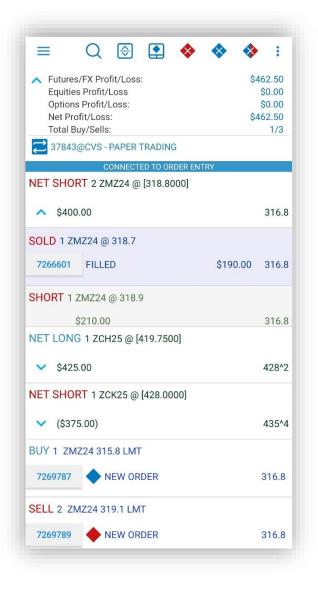

#### **Quote Details**

• You can now view all portfolio information related to the selected instrument within the Quote Detail section.

Order Entry actions are also available when tapping on the order/position

#### **Orders and Positions**

- The order of actions has been adjusted, with the Order Ticket and Currency button having swapped positions.
- The Currency button as well as other actions. can be reached by pressing the button.