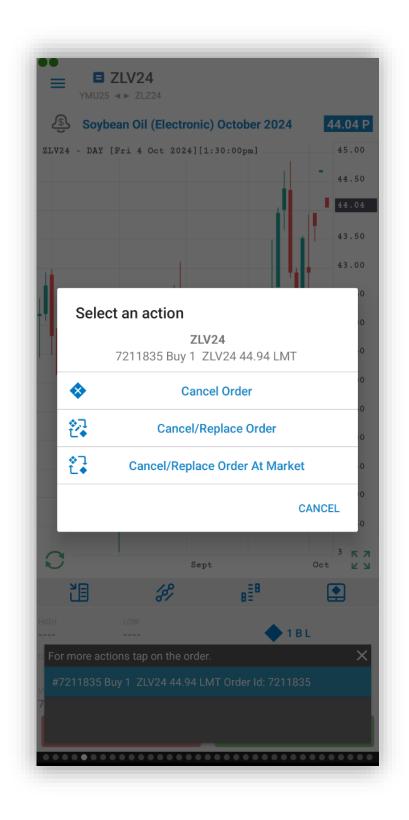

#### **Orders and Positions**

- The order of actions has been adjusted, with the Order Ticket and Currency button having swapped positions.
- The Currency button as well as other actions. can be reached by pressing the button.