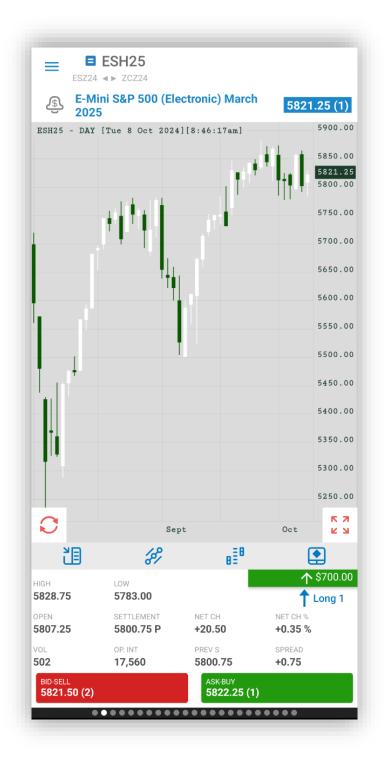

## Chart

- There is a new chart theme available, it is labeled "Default"
- You can now navigate between charts by pressing the left or right arrow buttons located on the top of the Full Screen Chart

 The Full Screen Chart can now be shared as a PDF pressing the Share button <</li>