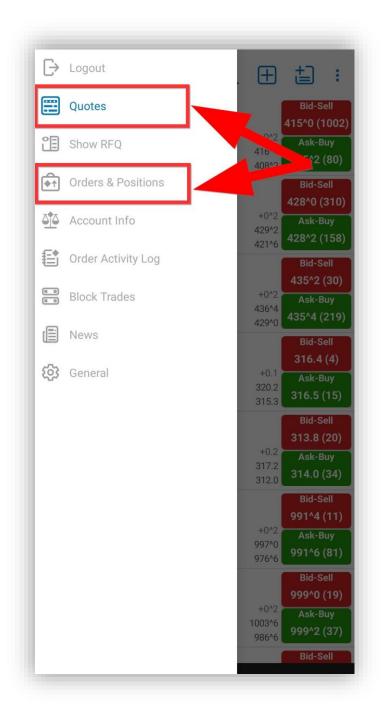

#### **Orders and Positions**

- The order of actions has been adjusted, with the Order Ticket and Currency button having swapped positions.
- The Currency button as well as other actions. can be reached by pressing the button.

#### Quotes Monitor & Orders and Positions

• The Quotes Monitor and Orders and Positions icons have a new design.