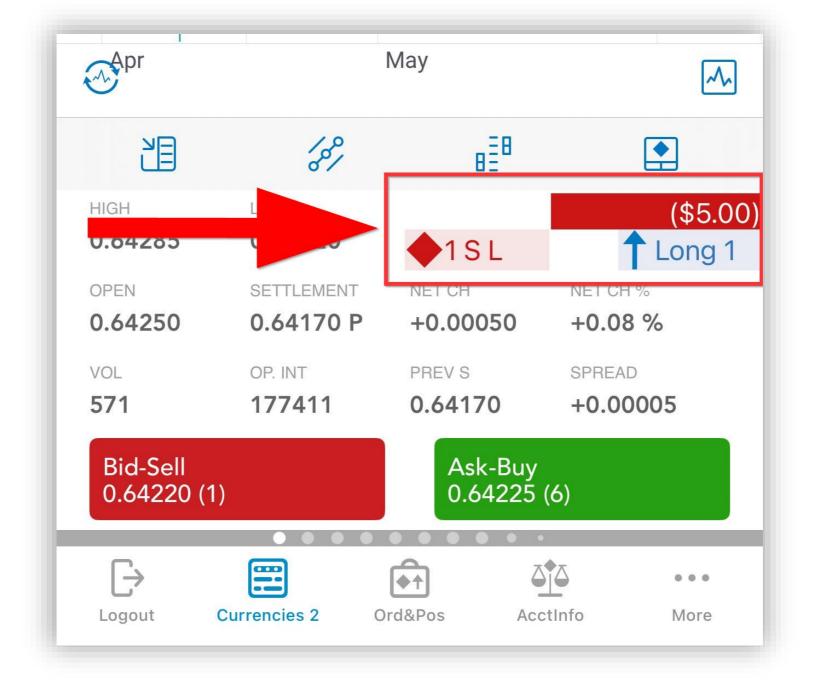

## Quotes Monitor Screen > tap on any Quote > tap the Trade button

| 0111                  |                                      |                                                                      |
|-----------------------|--------------------------------------|----------------------------------------------------------------------|
| _ow<br>464^2          |                                      |                                                                      |
| SETTLEMENT<br>464^2 P | NET CH<br>+0^0                       | NET CH %                                                             |
| OP. INT               | PREV S                               | SPREAD                                                               |
| 3524                  | 464^2                                | +0^4                                                                 |
|                       | ETTLEMENT<br><b>64^2 P</b><br>P. INT | SETTLEMENT     NET CH       64^2 P     +0^0       OP. INT     PREV S |

You can also trade by tapping the Buy or Sell buttons.

On the right side of Low, just under the Trade button 🔄 you can see your orders and positions.

Tap on them to interact.