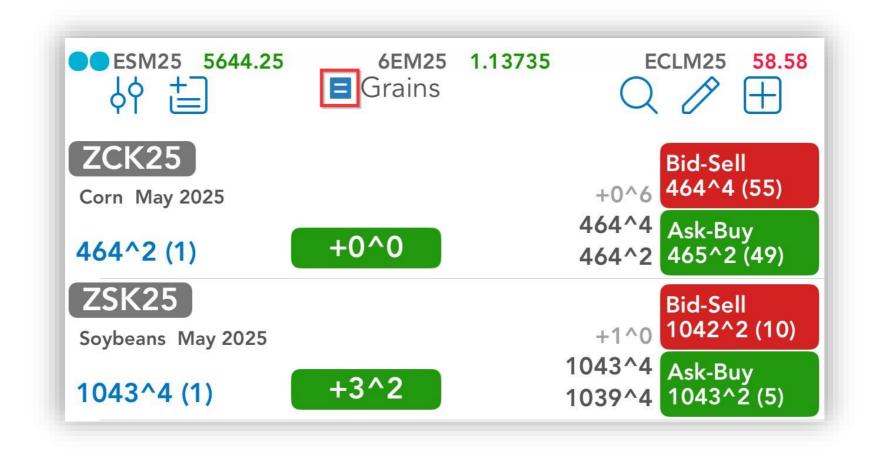

#### Tap to bring up a list of existing pages > Edit > edit page name > tap Done

Delete page:

| Grains     | $\checkmark$ |
|------------|--------------|
| Currencies |              |

| Done      | Pages | + |
|-----------|-------|---|
| Grains    |       |   |
| Currencie | es    |   |
| Metals    |       |   |