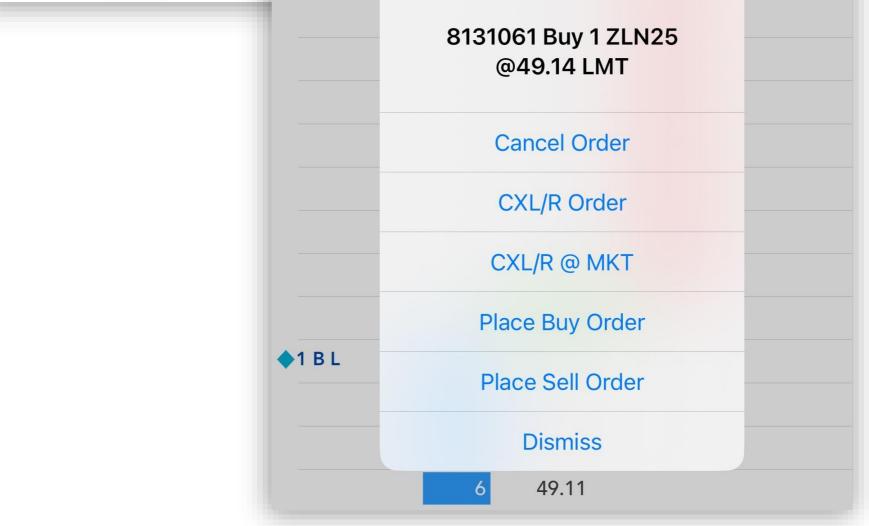

#### 4. Price Ladder

#### Double tap any order symbol <> > tap desired **OE** action

| < † <b>•</b> | 1                       |          | ٢     | $\bigcirc$ |                        |       |      |   |          |
|--------------|-------------------------|----------|-------|------------|------------------------|-------|------|---|----------|
| S:           | AVG:                    | -        |       |            |                        |       |      |   |          |
| L:           | LAST <b>49.17</b>       |          |       |            |                        |       |      |   |          |
| PL:          | сна: -0.53<br>ні: 50.13 |          |       |            |                        |       |      |   |          |
| ZLN25        | LO: 49.10               |          |       |            |                        |       |      |   |          |
| Account:     | 18025                   |          |       |            |                        |       |      |   |          |
|              | 49.26                   | 5        |       |            |                        |       |      |   |          |
|              | 49.25                   | 9        |       |            |                        |       |      |   |          |
|              | 49.24                   | 7        |       |            |                        |       |      |   |          |
|              | 49.23                   | 7        |       |            |                        |       |      |   |          |
|              | 49.22                   | 7        |       |            |                        |       |      |   |          |
|              | 49.21                   | 5        |       |            |                        |       |      |   |          |
|              | 49.20                   | 6        |       |            |                        |       |      |   |          |
|              | 49.19                   | 21       |       |            |                        |       |      |   |          |
|              | 49.18                   |          |       |            |                        |       |      | • | -        |
|              | 49.17 (1)               | <b>×</b> | Ĩ     |            | Ð                      | Œ     | •    | Ð | $\cdots$ |
|              | 8 49.15                 | POS:     |       |            | AVG:                   |       |      |   |          |
| 1 B L        | 21 49.14                | TPL:     |       |            | LAST 49.1              |       |      |   |          |
|              | 5 49.13                 | OPL:     |       | $\sim$     | сна: -0.5              |       |      |   |          |
|              | 11 49.12                | ZLN      | 25    | Q          | HI: 50.13<br>LO: 49.10 |       |      |   |          |
|              | 6 49.11                 |          | Αςςοι | unt: 1802  |                        |       |      |   |          |
|              | 34 49.10                |          |       |            | 4                      | 9.25  | 9    |   |          |
|              | 6 49.09                 |          |       |            |                        |       | _    |   |          |
|              | 12 49.08                |          |       |            | 4                      | 9.24  | 7    |   |          |
|              | 23 49.07                |          |       |            |                        | tanaa | tion |   |          |