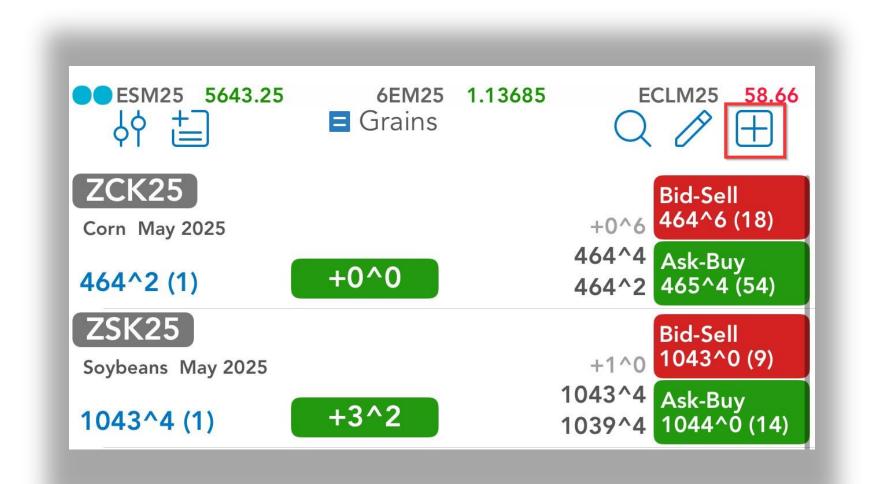

#### 1.4. Create page

#### Tap 😑 > type "page name" > tap **Done**

**1.5. Edit/Delete Pages** 

Edit page: