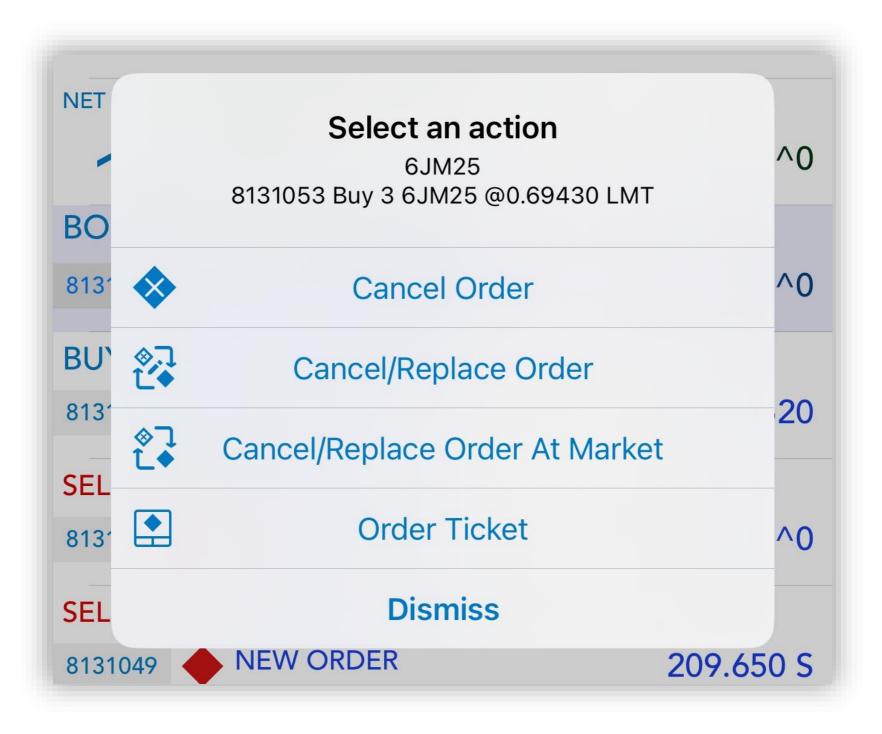

#### 1. Orders & Positions Monitor's Quick Action Menu

Long tap on any order or position to bring up Quick Action Menu > tap on desired OE action

#### 3. Full Screen Chart

Tap on any order symbol <>> tap on order description > tap desired OE action