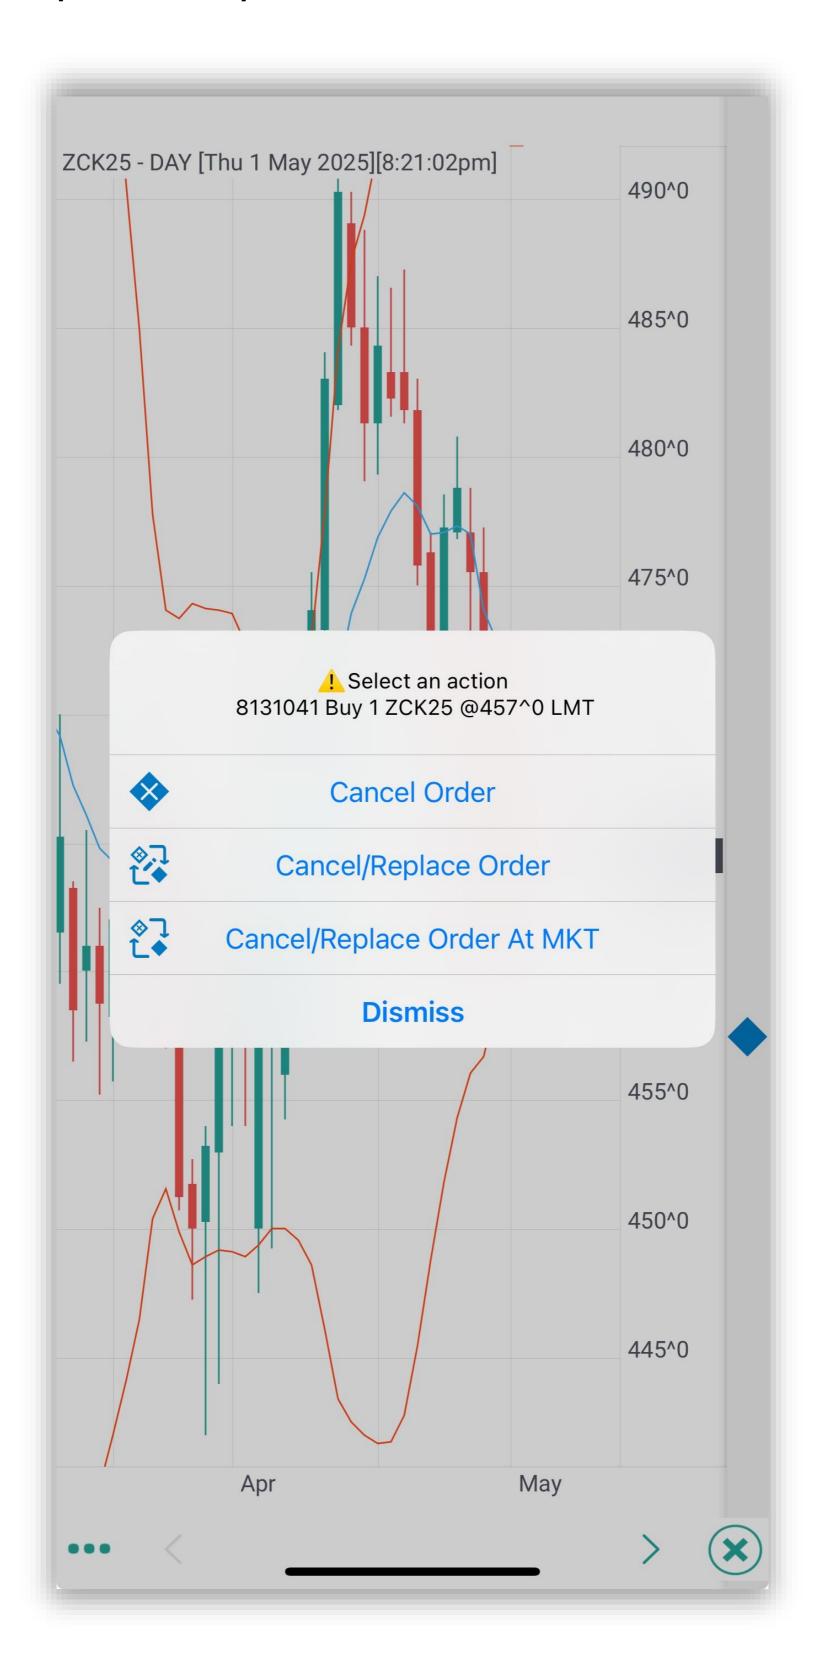

#### 3. Full Screen Chart

Tap on any order symbol <>> tap on order description > tap desired OE action

#### Double tap any order symbol <> > tap desired **OE** action

| < † <b>•</b> | 1                       |          | ٢     | $\bigcirc$ |                        |       |      |   |          |
|--------------|-------------------------|----------|-------|------------|------------------------|-------|------|---|----------|
| S:           | AVG:                    | -        |       |            |                        |       |      |   |          |
| L:           | LAST <b>49.17</b>       |          |       |            |                        |       |      |   |          |
| PL:          | сна: -0.53<br>ні: 50.13 |          |       |            |                        |       |      |   |          |
| ZLN25        | LO: 49.10               |          |       |            |                        |       |      |   |          |
| Account:     | 18025                   |          |       |            |                        |       |      |   |          |
|              | 49.26                   | 5        |       |            |                        |       |      |   |          |
|              | 49.25                   | 9        |       |            |                        |       |      |   |          |
|              | 49.24                   | 7        |       |            |                        |       |      |   |          |
|              | 49.23                   | 7        |       |            |                        |       |      |   |          |
|              | 49.22                   | 7        |       |            |                        |       |      |   |          |
|              | 49.21                   | 5        |       |            |                        |       |      |   |          |
|              | 49.20                   | 6        |       |            |                        |       |      |   |          |
|              | 49.19                   | 21       |       |            |                        |       |      |   |          |
|              | 49.18                   |          |       |            |                        |       |      | • | -        |
|              | 49.17 (1)               | <b>×</b> | Ĩ     |            | Ð                      | Œ     | •    | Ð | $\cdots$ |
|              | 8 49.15                 | POS:     |       |            | AVG:                   |       |      |   |          |
| 1 B L        | 21 49.14                | TPL:     |       |            | LAST 49.1              |       |      |   |          |
|              | 5 49.13                 | OPL:     |       | $\sim$     | сна: -0.5              |       |      |   |          |
|              | 11 49.12                | ZLN      | 25    | Q          | HI: 50.13<br>LO: 49.10 |       |      |   |          |
|              | 6 49.11                 |          | Αςςοι | unt: 1802  |                        |       |      |   |          |
|              | 34 49.10                |          |       |            | 4                      | 9.25  | 9    |   |          |
|              | 6 49.09                 |          |       |            |                        |       | _    |   |          |
|              | 12 49.08                |          |       |            | 4                      | 9.24  | 7    |   |          |
|              | 23 49.07                |          |       |            |                        | tanaa | tion |   |          |