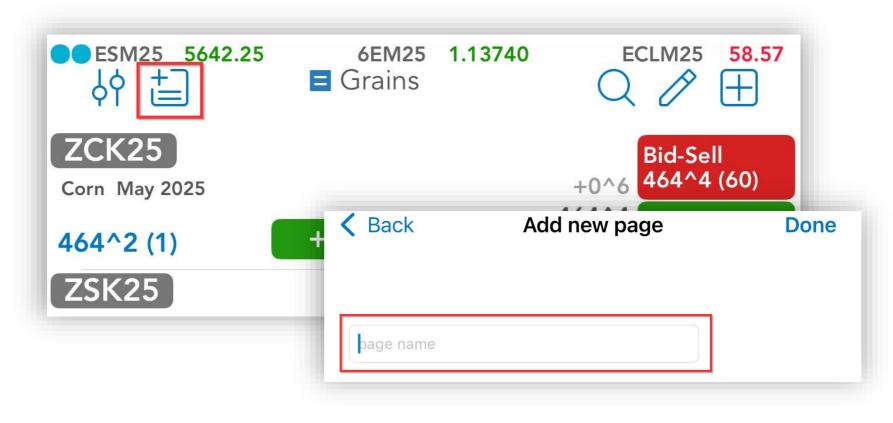

#### 1.4. Create page

#### Tap 😑 > type "page name" > tap **Done**

**1.5. Edit/Delete Pages** 

Edit page: