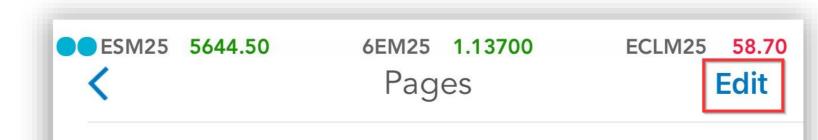

#### Tap to bring up a list of existing pages > Edit > edit page name > tap Done

Delete page:

| Grains     | $\checkmark$ |
|------------|--------------|
| Currencies |              |

| Done      | Pages | + |
|-----------|-------|---|
| Grains    |       |   |
| Currencie | es    |   |
| Metals    |       |   |