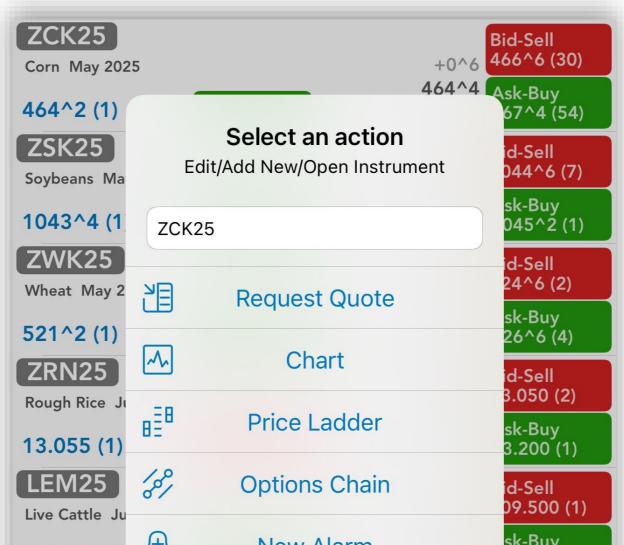

# • The Quick Action Menu is revealed at a long tap on any quote

| 464^2 (1)<br>ZSK25<br>Soybeans Ma | E        | Select an action   | 4 Ask-Buy<br>67^2 (50)<br>id-Sell<br>044^4 (2) |
|-----------------------------------|----------|--------------------|------------------------------------------------|
| 1043^4 (1                         | ZCK      | 25                 | sk-Buy<br>045^0 (1)                            |
| ZWK25<br>Wheat May 2              | E        | Request Quote      | id-Sell<br>24^2 (2)<br>sk-Buy                  |
| 521^2 (1)<br>ZRN25                | <b>~</b> | Chart              | 26^0 (4)<br>id-Sell                            |
| Rough Rice Ju<br>13.055 (1)       | 838      | Price Ladder       | 3.050 (2)<br>sk-Buy<br>3.200 (1)               |
| LEM25<br>Live Cattle Ju-          | 18/      | Options Chain      | id-Sell<br>09.500 (1)                          |
| 209.650 S                         | Æ        | New Alarm          | sk-Buy<br>09.900 (11)                          |
| ZLN25<br>Soybean Oil              | *        | Add to Ticker      | id-Sell<br>9.12 (1)                            |
| 49.12 (1)                         |          | Order Ticket       | sk-Buy<br>9.13 (4)                             |
| ZON25<br>Oats July 202            | ۲        | Buy MKT            | id-Sell<br>40^6 (2)                            |
| 340^4 (1)<br>HEK25                | <b>(</b> | Sell MKT           | sk-Buy<br>42^2 (3)<br>id-Sell                  |
| Lean Hogs Ma                      | +        | Add new instrument | 1.850 (1)<br>sk-Buy                            |
| 92.400 S<br>ZCU25                 |          | Apply Changes      | 2.700 (1)<br>id-Sell                           |
| Corn Septem<br>440^6 (5)          |          | Dismiss            | 40^4 (261)<br>sk-Buy<br>+ 440^6 (25)           |

#### 4.1. Quotes Monitor's Quick Action Menu

Quotes Monitor Screen > Long tap on any Quote > Order Ticket

| 209.650 S              | ਸਿੰ | New Alarm          | sk-Buy<br>09.900 (11) |
|------------------------|-----|--------------------|-----------------------|
| ZLN25<br>Soybean Oil   | *   | Add to Ticker      | id-Sell<br>9.14 (15)  |
| 49.15 (1)              |     | Order Ticket       | sk-Buy<br>9.16 (3)    |
| ZON25<br>Oats July 202 | ۲   | Buy MKT            | id-Sell<br>40^6 (2)   |
| 340^4 (1)              | •   | Sell MKT           | sk-Buy<br>42^2 (3)    |
| HEK25<br>Lean Hogs Ma  | +   | Add new instrument | id-Sell<br>1.850 (1)  |
| 92.400 S<br>ZCU25      |     | Apply Changes      | sk-Buy<br>2.700 (1)   |
| Corn Septem            |     | Dismiss            | id-Sell<br>40^6 (112) |
| 440^6 (1)              |     |                    | sk-Buy<br>441^0 (20)  |
| ZCZ25                  |     |                    | Bid-Sell              |