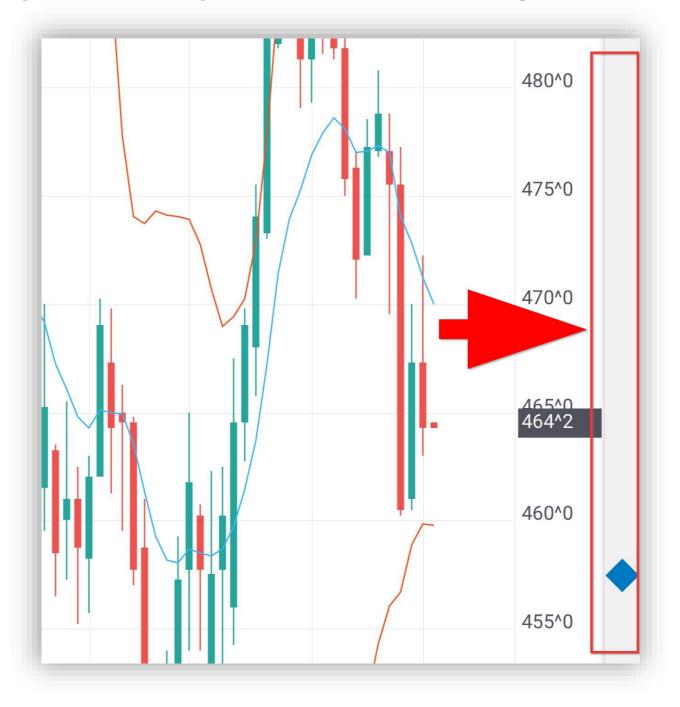

#### 4. Price Ladder

#### Double tap any order symbol <> > tap desired **OE** action

| < † <b>•</b> | 1                       |          | ٢     | $\bigcirc$ |                        |       |      |   |          |
|--------------|-------------------------|----------|-------|------------|------------------------|-------|------|---|----------|
| S:           | AVG:                    | -        |       |            |                        |       |      |   |          |
| L:           | LAST <b>49.17</b>       |          |       |            |                        |       |      |   |          |
| PL:          | сна: -0.53<br>ні: 50.13 |          |       |            |                        |       |      |   |          |
| ZLN25        | LO: 49.10               |          |       |            |                        |       |      |   |          |
| Account:     | 18025                   |          |       |            |                        |       |      |   |          |
|              | 49.26                   | 5        |       |            |                        |       |      |   |          |
|              | 49.25                   | 9        |       |            |                        |       |      |   |          |
|              | 49.24                   | 7        |       |            |                        |       |      |   |          |
|              | 49.23                   | 7        |       |            |                        |       |      |   |          |
|              | 49.22                   | 7        |       |            |                        |       |      |   |          |
|              | 49.21                   | 5        |       |            |                        |       |      |   |          |
|              | 49.20                   | 6        |       |            |                        |       |      |   |          |
|              | 49.19                   | 21       |       |            |                        |       |      |   |          |
|              | 49.18                   |          |       |            |                        |       |      | • | -        |
|              | 49.17 (1)               | <b>×</b> | Ĩ     |            | Ð                      | Œ     | •    | Ð | $\cdots$ |
|              | 8 49.15                 | POS:     |       |            | AVG:                   |       |      |   |          |
| 1 B L        | 21 49.14                | TPL:     |       |            | LAST 49.1              |       |      |   |          |
|              | 5 49.13                 | OPL:     |       | $\sim$     | сна: -0.5              |       |      |   |          |
|              | 11 49.12                | ZLN      | 25    | Q          | HI: 50.13<br>LO: 49.10 |       |      |   |          |
|              | 6 49.11                 |          | Αςςοι | unt: 1802  |                        |       |      |   |          |
|              | 34 49.10                |          |       |            | 4                      | 9.25  | 9    |   |          |
|              | 6 49.09                 |          |       |            |                        |       | _    |   |          |
|              | 12 49.08                |          |       |            | 4                      | 9.24  | 7    |   |          |
|              | 23 49.07                |          |       |            |                        | tanaa | tion |   |          |