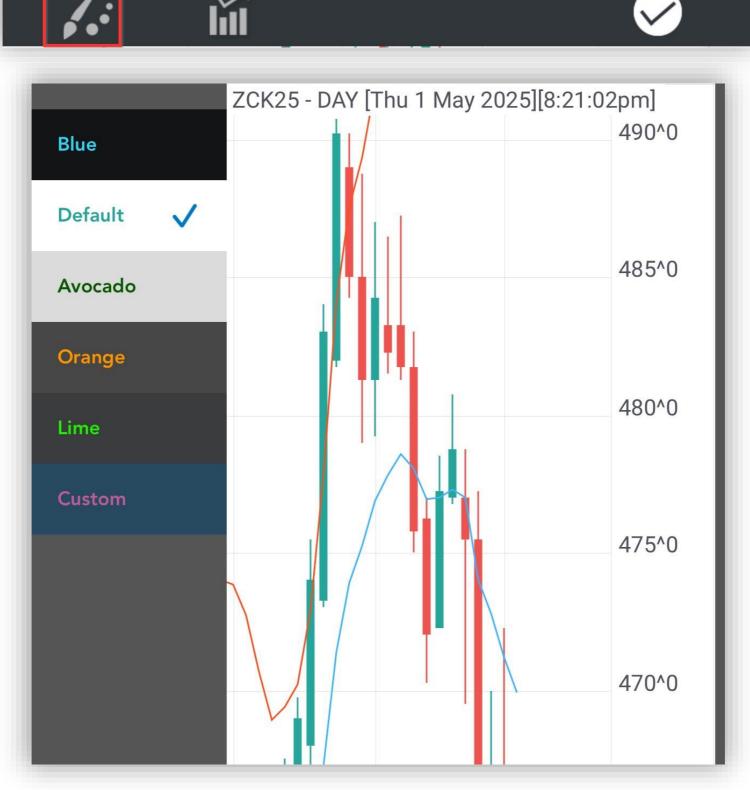

#### 5.2. Themes

• Tap ••• > tap 🖾 > tap 🖍

| /   | Apr             | May                 |        |           |
|-----|-----------------|---------------------|--------|-----------|
| ••• | E ZCK28<br>tick | 5<br>intraday       | /      | daily     |
|     | weekly<br>M     | monthly             | $\sim$ | quarterly |
|     |                 | Apply to mini-chart |        | ?         |