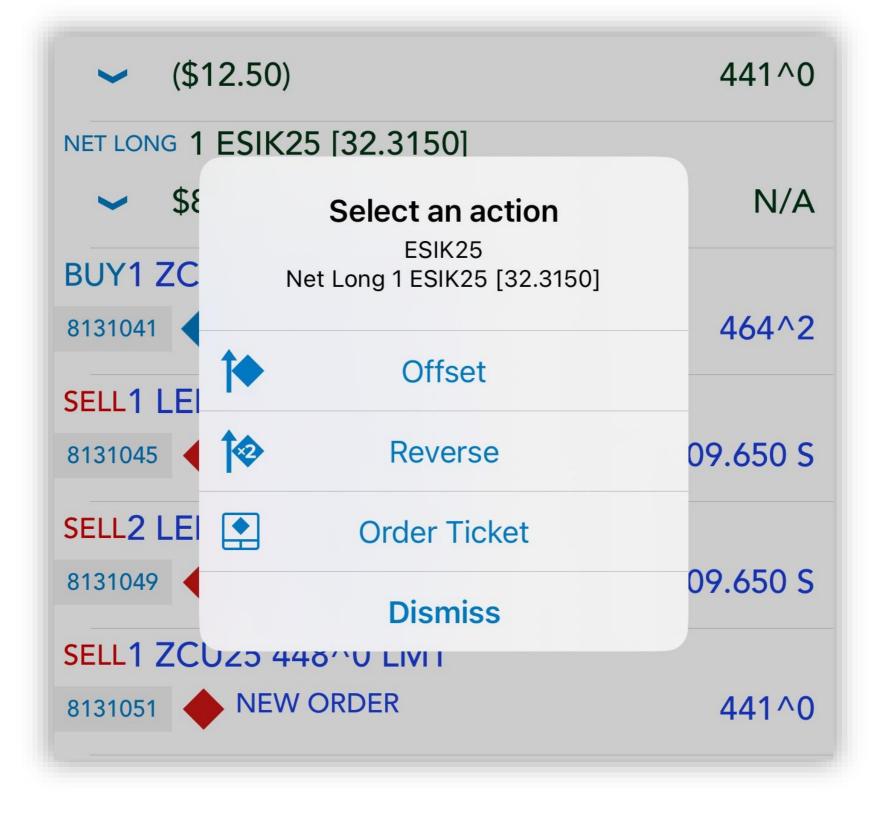

#### 1. Orders & Positions Monitor's Quick Action Menu

Long tap on any order or position to bring up Quick Action Menu > tap on desired OE action

#### 2. Orders or Positions Detail

| <                   | etails               |                   |               |                           |
|---------------------|----------------------|-------------------|---------------|---------------------------|
| *                   |                      | <b>⊘</b> ]<br>L∳  | <b>~</b>      | BEB                       |
|                     | d. #<br><b>31041</b> | STATUS<br>New Ord |               | LAST<br>464^2             |
| side<br>Buy         | ςτγ<br><b>1</b>      |                   | UMENT<br>CK25 | PRICE<br>457^0            |
| ord. type<br>LMT    | LIFETIME<br>Day      |                   |               | ORDER TIME<br>07:06:43 AM |
| session<br>Electron | ic                   |                   |               |                           |
| account<br>18025    |                      |                   |               | ENTERED BY                |